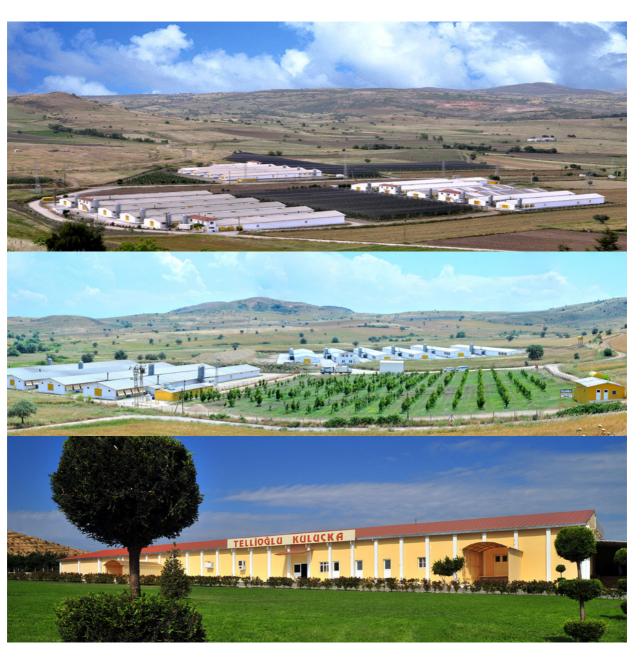

## **Tellioglu Hatchery and Breedings**

Our company has an annual production capacity of 18 million eggs and has 27 breeding coops that are built on with a total of 30 thousand m2 area .Our brooding facility is equipped with Petersime incubation machines that are made in Belgium.

Our company which advances with "HEALTH FIRST" slogan, by setting off from production in maximum hygienic environment, continues to production of broiler chicks and earned a rightful place for itself. As being one of the incubation facilities in country, our company takes part in periodic export of hatchery eggs.