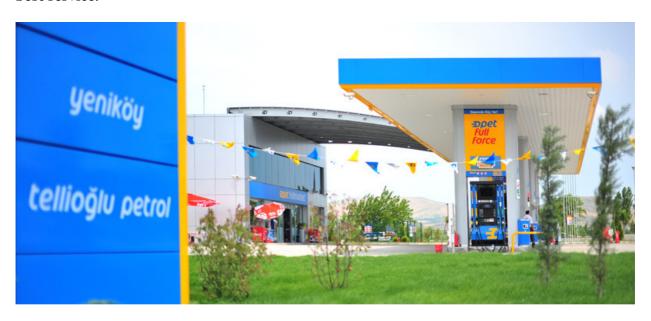

## **Tellioglu Petrol Station**

Our OPET Petrol station which is established next to our Tellioglu flour factory in Balıkesir Yeniköy area is up for becoming your new taste and shopping stop. "Tellioglu Değirmen Restaurant" which will offer local and international cuisines is being prepared to deliver the best service.