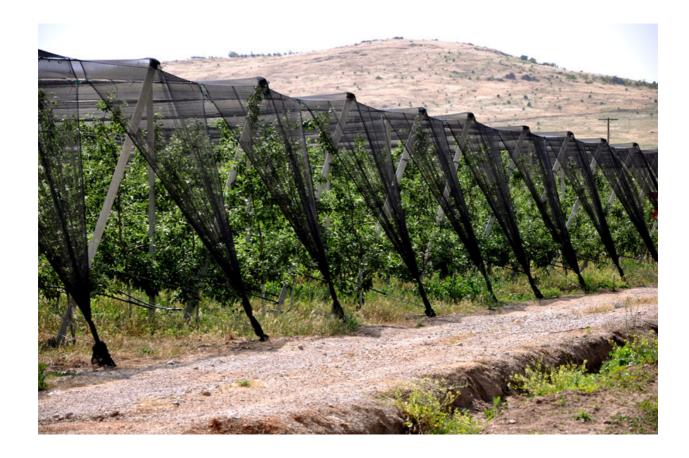

## **Tellioglu Fruit Farming**

Tellioğlu Group in 2006 has started fresh fruit farming by planted 30 thousand apple trees.