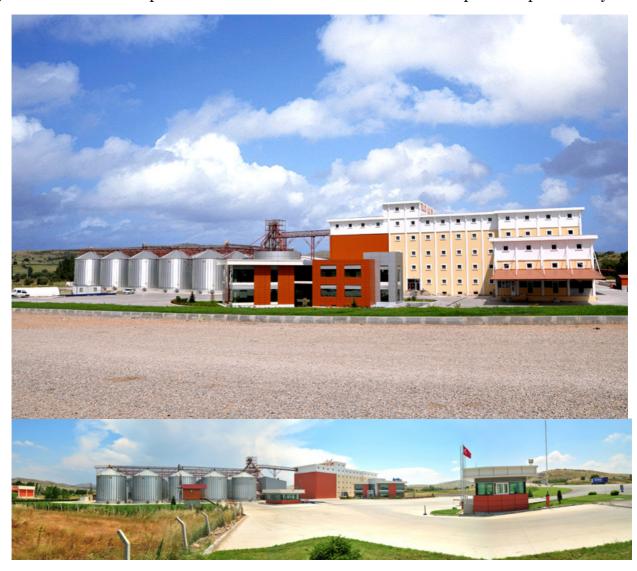

## **Tellioglu Flour**

Our central factory which was founded in 1982, with production capacity of 100 tons per day, according to the framework of the needs; it has continued to make tonnage and quality advancement investments; resulted in reaching 200 tons a day production capacity.

As a result of capacity insufficiency, with completion of investments on Balikesir Yeniköy facility, its production capacity has reached 600 tons/day. Our enterprises produce services and goods according to ISO 22000:2005 food safety management system and ISO 9001:2008 quality management standards.

Our company, by increasing horizontal stock capacity and vertical steel silo investments, also with latest additions, has reached the stock capacity field of 55 thousand tons. To adapt to rapid developments in the food sector and setting of from technological integration principal, our enterprise is equipped with modern laboratory equipment. In a highly competitive market; our company which regards continuity, permanence, and branding as principle, also moves by focusing on production quality, customer satisfaction and good service. In this aspect we continue to test all raw materials and products periodically.