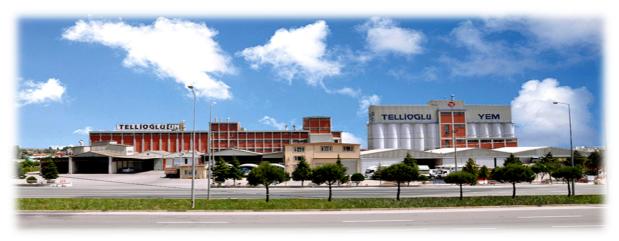

#### **Tellioglu Feed**

Our facility which became operational in 1995 is equipped with modern high technology and has 60 tons / hour production capacity, that serves for livestock industry in the aspect of producing feeds for cattle and poultry which provides meat, milk and egg in high levels. Our feed factory that was established on 5000 m2 covered area has 35,000 tons of raw material storing capacity with 15,000 tons steel silo and 20,000 tons horizontal storage.

Tellioglu Feed owes its growth and development to customer-oriented work culture, corporate philosophy and "make them earn, earn" conception. In this regard Tellioglu Feed, in satisfying the needs of country livestock, providing solutions in different ways compared to its competitors, it continues to move forward with wide range of products and service conception of its expert technical staff.

For production of quality products and services, our company keeps producing services and goods according to ISO 22000:2005 food safety management system and ISO 9001:2000 quality management standards.

Our company's R & D department designs new products to satisfy the needs of livestock industry for providing more efficient and profitable livestock production, in regards of its research and development efforts.

Our company's feed laboratory permits evacuation after quality control analysis of raw materials and approves the shipment of products in the supposed the limited amounts. The products that are outside of our quality control criteria are not approved.